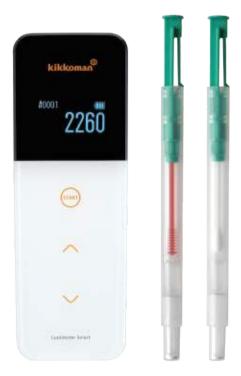

# ■ Rapid Hygiene Monitoring System

Lumitester™ Smart Product code: 61234

Measurement time: 10 seconds

Data output: RLU (Relative Light Unit)

**Power:** Two AA alkaline or nickel hydride rechargeable batteries **Accessories:** Two AA alkaline batteries, cleaning brush, USB cable, strap,

## ■ ATP Test (Kikkoman A3)

LuciPac™ A3 Surface Product code: 60361 100 swabs/kit LuciPac™ A3 Water Product code: 60365 100 swabs/kit

**Storage Condition**: 2-8°C (Do not freeze)

25°C: 14 days (Unopened) 30°C: 5 days (Unopened)