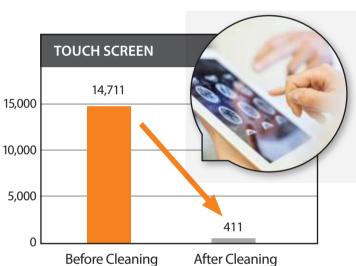

### **Kikkoman A3**

Officials around the world are emphasizing the need for enhanced disinfection to control the presence of the SARS-CoV-2 virus on surfaces. It is important to know that your heightened processes are being effective and, while ATP Test (Kikkoman A3) does not directly detect the SARS-CoV-2 virus – *very few technologies can do that* – independent testing has shown that Kikkoman A3 represents a novel ATP test that can detect residues left behind by ineffective cleaning at lower levels than other tests on the market. This makes it an effective means to demonstrate and improve your sanitation and disinfection processes.